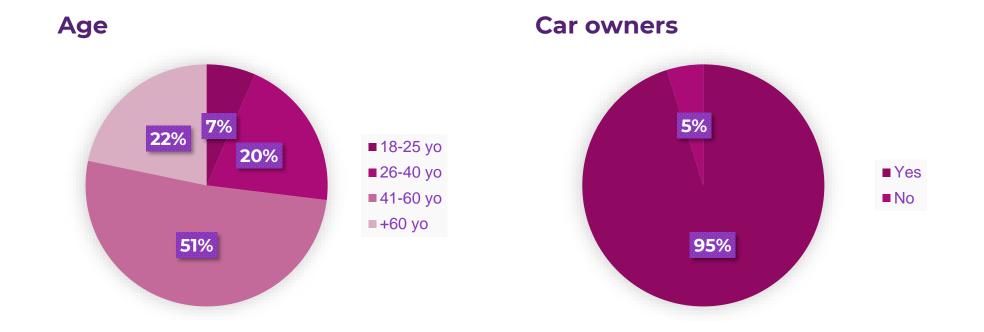

#### Age ranks and habits

About half of the respondents are in the 40-60s – linked to the average age of our subscribers / car parks' customers and the majority owns a car.