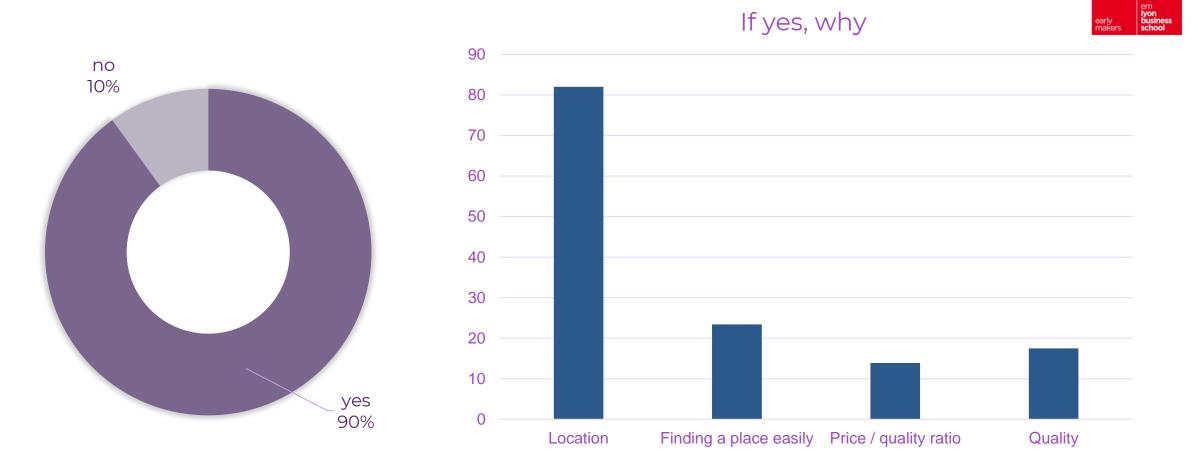

### Are you a regular INDIGO customer?

Most of the respondents are INDIGO customers (hourly or subscribers). The location is key for them.