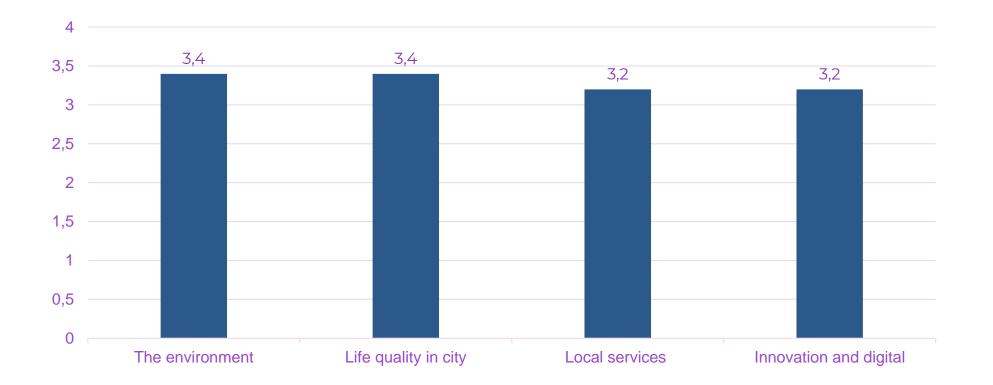

CSR is considered as an important topic for INDIGO's evolution. However, we have some disparities between countries. Spanish respondents consider it more wildly as a priority

In your opinion, what are the most important values to make parking part of a more sustainable world? (Rate each item from 1 to 4 - 4 being very important)

The rates are very homogeneous, confirming the importance of each.

What are the main environmental and societal challenges on which INDIGO has a role to play? (Rate each item from 1 to 4 - 4 being very important role)