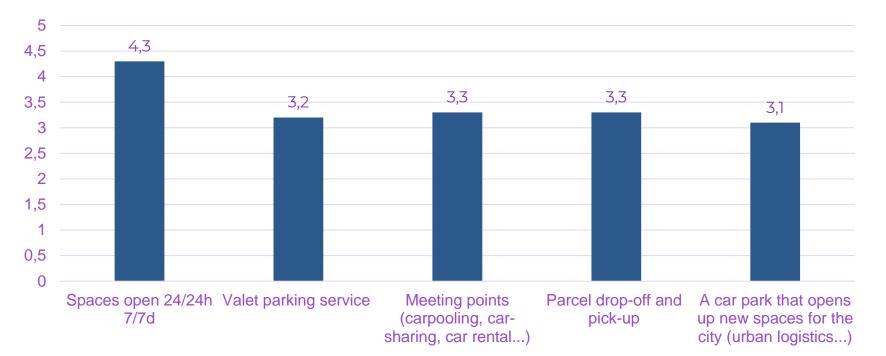

### What services would you like INDIGO to offer in the upcoming years? (Rate each item from 1 to 5 - 5 being very important role)

Convenience with spaces opened 24/24 7/7d seems to play the most important role however, the other suggestions are also considered. In France, valet parking has a very low rate (2).