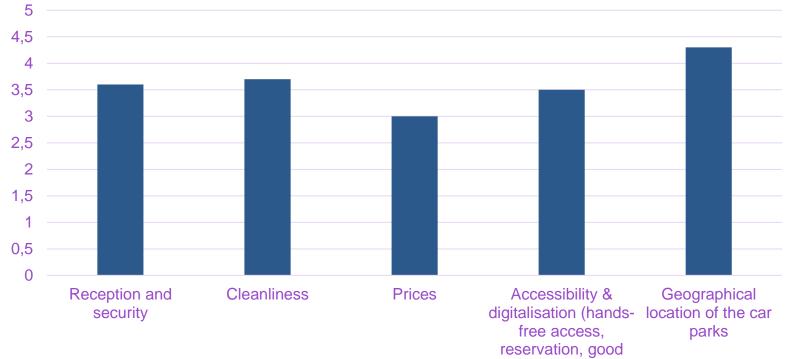

#### How satisfied are you with the quality of service currently offered by INDIGO car parks? (Rate each item from 1 to 5 - 5 being very satisfied)

tips...)

Do you think it is important that our car parks and their services evolve in line with Sustainable Development?