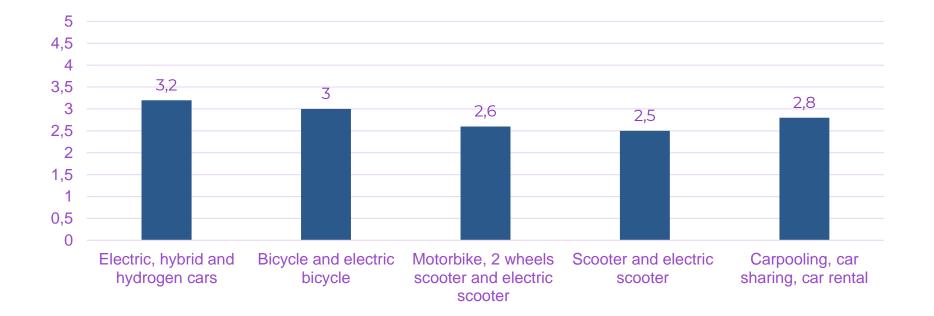

#### Would you like to receive offers of parking and services dedicated to mobility below (Rate each item from 1 to 5 - 5 being very interested)

Offers linked to green cars and bicycle as well as car sharing have the best rates compared to motorbikes and scooters. For 18-25 yo, electric cars and bicycle offers reached 3.8 and 3.7.