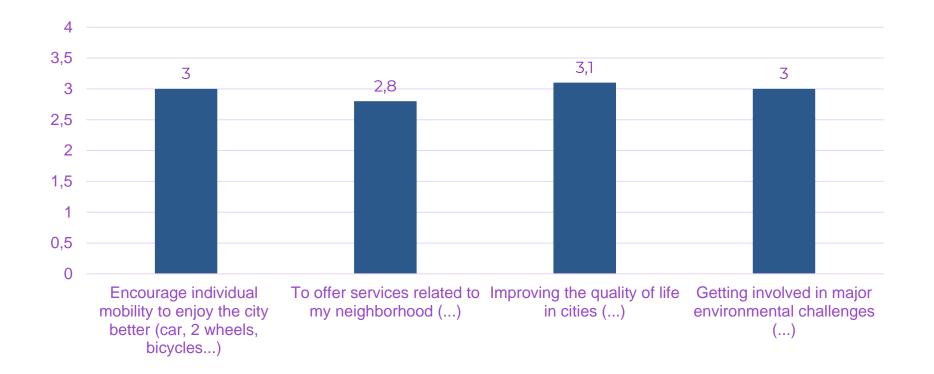

The rates are very homogeneous, confirming the importance of each.

What are the main environmental and societal challenges on which INDIGO has a role to play? (Rate each item from 1 to 4 - 4 being very important role)

The results are very homogeneous, all inputs seems important.